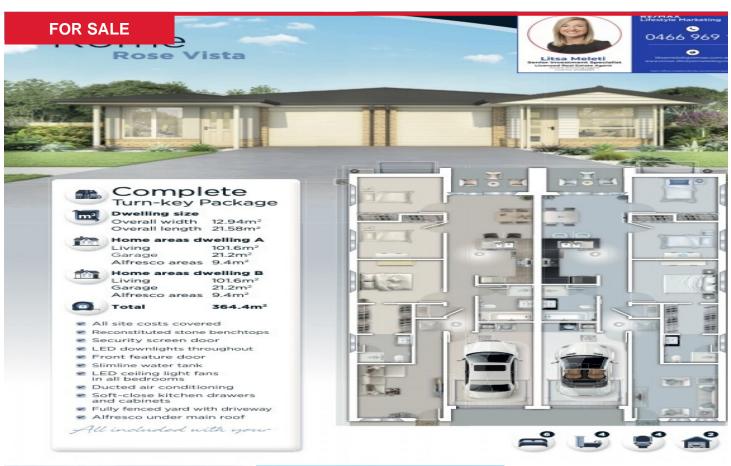

## **Cessnock New South Wales 2325**

Huge land: 896m2

Perfect for investors or families that would like a home plus income

Potential rent: \$1,160 per week combined rent for 3bed + 3bed

Private location with no neighbours to rear boundary

## http://www.remax-lifestylemarketing.com.au

Each office independently owned and operated

Penrith, NSW, 2750 OFFICE 0428934618

Price: Duplex (2 houses) 896m2 land area View: remax.com.au/property-details/21077540